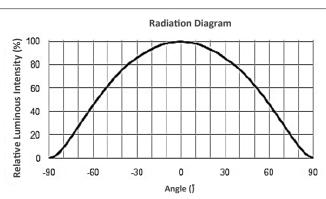

| g        |
| Max. in Series        | 50            | -        |
| Operating Temp        | -30 to 85     | °C       |
| Storage Temp          | -40 to 100    | °C       |
| Waterproof            | IP68          | -        |



#### <u>Application</u>

- Narrow and Close-fitting Channel letters
- ~ Flex light Box illumination
- ~ Duplex light Box illumination

#### <u>Features</u>

- Power consumption : 0.72W
- ~ LED provided by SAMSUNG ( LED : 2835 TYPE)
- ~ SMD LED mounted : Made in Korea
- LED Driver : Constant Voltage Driving System
- ~ Max. 50 modules in series
- Design of a new and unique CAP TYPE Optical Lens
- ~ Best Viewing Angle : 160⁰
- Design for humid conditions & waterproof: IP68
- ~ Easy Installation & maintenance

### Viewing Spectrum & Radiation Characteristics