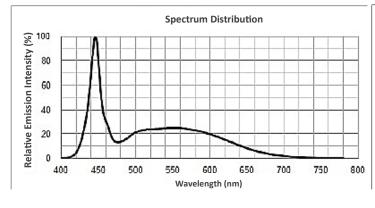

| g        |
| Max. in Series        | 50            | -        |
| Operating Temp        | -30 to 85     | °C       |
| Storage Temp          | -40 to 100    | °C       |
| Waterproof            | IP68          | -        |



#### <u>Application</u>

- Narrow and Close-fitting Channel letters
- ~ Flex light Box illumination
- ~ Duplex light Box illumination

#### <u>Features</u>

- Power consumption : 0.72W
- ~ LED provided by SAMSUNG ( LED : 2835 TYPE)
- ~ SMD LED mounted : Made in Korea
- LED Driver : Constant Voltage Driving System
- ~ Max. 50 modules in series
- Design of a new and unique CAP TYPE Optical Lens
- ~ Best Viewing Angle : 160⁰
- Design for humid conditions & waterproof: IP68
- ~ Easy Installation & maintenance

### Viewing Spectrum & Radiation Characteristics