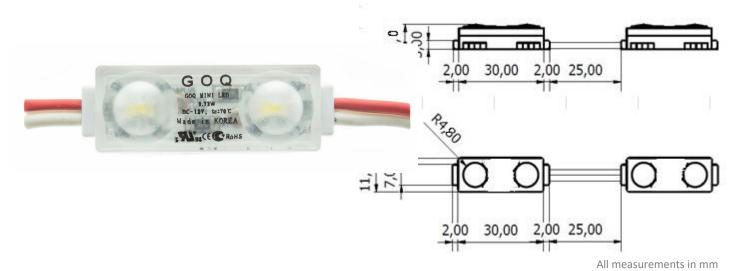

# Specifications of GOQ 2 LED Frosted

## **Specifications**

| GOQ 2 LED Frosted     |               |          |
|-----------------------|---------------|----------|
| Item                  | Specification | Unit     |
| LED                   | 2835 Type     | -        |
| Input Voltage         | DC12          | V        |
| Input Current         | 60            | mA       |
| Power (Single module) | 0.72          | W        |
| Viewing Angle         | 160           | •        |
| Luminous Intensity    | 70            | lm(Typ.) |
| CRI                   | 80            | %        |
| Module Pitch          | 25            | Mm       |
| Size                  | 34 x 11.6 x 9 | Mm       |
| Weight                | 3.8           | g        |
| Max. in Series        | 50            | -        |
| Operating Temp        | -30 to 85     | °C       |
| Storage Temp          | -40 to 100    | °C       |
| Waterproof            | IP68          | -        |