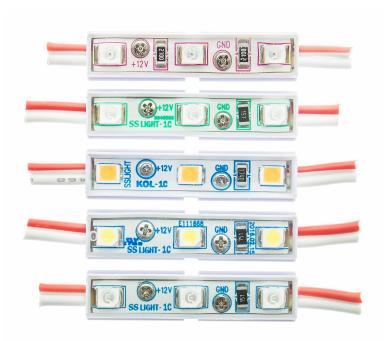

## **Specifications**

| Mini3—All                  |                    |      |
|----------------------------|--------------------|------|
| Item                       | Specification      | Unit |
| Input Voltage              | DC12               | V    |
| Power (Single module)      | 0.48               | W    |
| LED Number (Single module) | 1PC                | -    |
| Viewing Angle              | 120                | 0    |
| IP Level                   | IP68               | -    |
| Operating temperature      | -30 ~ 70           | °C   |
| Dimensions                 | 31 x 7 x 5         | Mm   |
| Wire Length                | 80 (UL 18AWG pair) | mm   |
| Warranty                   | 3-years            |      |